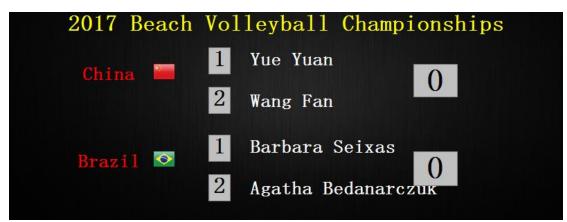

Scoring interface for Volleyball Beach:

|                    | 2  | 017 Beac | h Volley | /ball Char         | npi | onships   | 6     |
|--------------------|----|----------|----------|--------------------|-----|-----------|-------|
|                    |    | China    |          |                    |     | Brazil    |       |
| Manager:<br>Coach: |    |          |          | Manager:<br>Coach: |     |           |       |
| Players:           | No | Name     | Pos      | Players:           | No  | Name      | Pos   |
|                    | 1  | Yue Yuan |          |                    | 1   | Barbara S | Seixa |
|                    | 2  | Wang Fan |          |                    | 2   | Agatha Be | edan  |