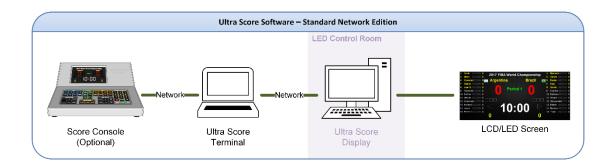

#### Standard Network Edition:

Score terminal and media player functions can be installed on 2 PCs respectively. So that one independent PC can be setup on the courtside special for referee's operation, the other PC running as media player to manage the LED display.

It is suitable for the stadium where has one screen, needs to do the scoring and timing on the courtside.