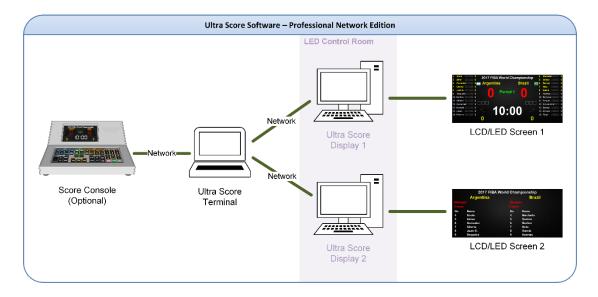

#### 1.1 System Chart

#### **1.2 System Structure Description**

- 1) One or two LED screens are equipped for one court, controlled by 1-2 PCs to display scoreboard, live video and advertisement.
- 2) Ultra score software is installed on the PC to accomplish the functions of event arrangement, scoring and timing, players and referees' information and advertisement's display.
- The score console is equipped on the courtside, connected to PC running Ultra score software by wire or via WIFI, working as scoring and timing terminal special for referees' operation.

## **Professional Network Edition:**

Except the function of score terminal, 1-3 media players can be equipped on PCs separately, in order to display different contents on several LED screens.

It is suitable for the stadium where has more than 2 screens where referee need to do scoring on the courtside and LED screens need to display different contents separately. (For example, one LED screen is for scoreboard and another is for advertising or player info).