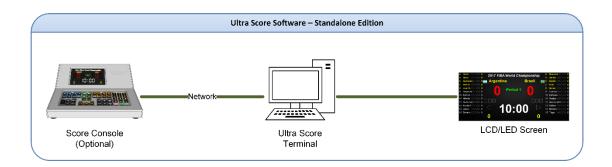

## Standalone Edition:

Match management, Scoring, and Media display functions, all in one installed on a PC. Referee must do operation on the PC for display directly.

It is suitable for the stadium where has just one screen, which doesn't have strict needs of the scoring and timing accuracy.