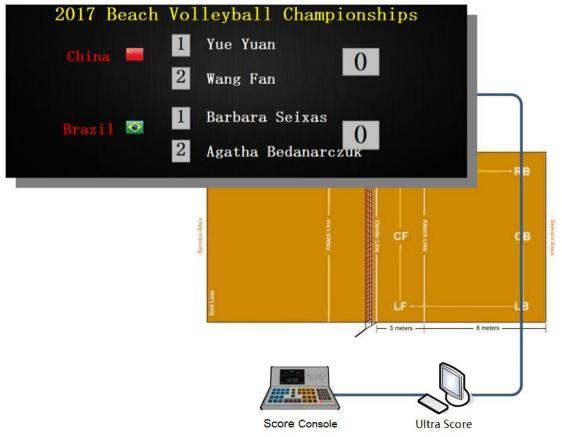

#### 1.1 System Chart

Scoring interface for Volleyball Beach:

|                    | 2  | 017 Beac | h Volley | /ball Char         | npi | onships   | 6     |
|--------------------|----|----------|----------|--------------------|-----|-----------|-------|
|                    |    | China    |          |                    |     | Brazil    |       |
| Manager:<br>Coach: |    |          |          | Manager:<br>Coach: |     |           |       |
| Players:           | No | Name     | Pos      | Players:           | No  | Name      | Pos   |
|                    | 1  | Yue Yuan |          |                    | 1   | Barbara S | Seixa |
|                    | 2  | Wang Fan |          |                    | 2   | Agatha Be | edan  |