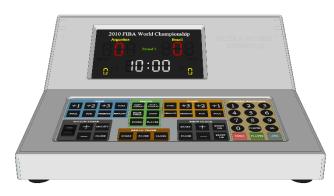

## 2.2 Wire / Wireless Score Console

| Item                              | Details                                                                                                                                                                                                                                                                                                                                                                                                                                                                                                                                                                                                                                                                                                                                                    |
|-----------------------------------|------------------------------------------------------------------------------------------------------------------------------------------------------------------------------------------------------------------------------------------------------------------------------------------------------------------------------------------------------------------------------------------------------------------------------------------------------------------------------------------------------------------------------------------------------------------------------------------------------------------------------------------------------------------------------------------------------------------------------------------------------------|
| Wired / Wireless<br>Score Console | <ul> <li>Type: KS-GC16</li> <li>The console should be worked together with Ultra Score software, which is applied to kinds of sports.</li> <li>It should be connected to LAN in wire or wireless way.</li> <li>It supports multiple scoring functions in ball games, such as: the team score, team foul, players' score, players' foul, Game Clock, shot clock and cancellation for variants of operations.</li> <li>There are external Game Clock controller and shot clock controller, which can be operated by timekeeper.</li> <li>It will display the Game Clock and shot clock synchronous with the 24S shot clock screen in basketball match.</li> <li>Functions: Modify score, foul, control the competition clock and shot clock, etc.</li> </ul> |

|              | Ultra Score Console  |
|--------------|----------------------|
| Size         | 330 x 290 x 140 (mm) |
| Net weight   | 3 KG                 |
| Box material | Plastic              |
| screen       | Full-colored 7" LED  |
| Audio        | 6.5mm Audio Output   |
| Power        | AC 100V-240V         |
| Network      | LAN, WLAN            |
| Language     | Chinese, English     |
|              |                      |