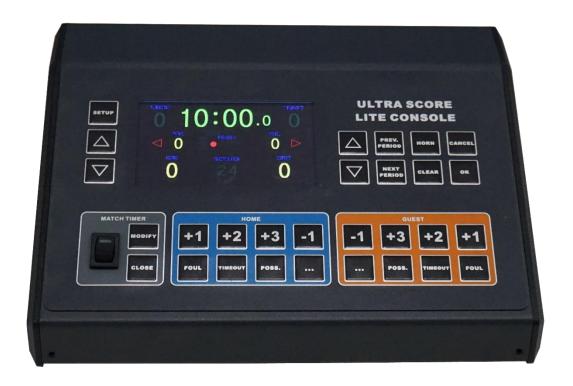

| Item         | Details                                                                                                                                                                                                                                                                                              |
|--------------|------------------------------------------------------------------------------------------------------------------------------------------------------------------------------------------------------------------------------------------------------------------------------------------------------|
| Lite Console | Type: KS-GC15 Size: 265x220x100(mm)  ◆ Used with the Ultra score software  ◆ Communication: USB, RS485  ◆ With 4.3" color LCD screen  ◆ Material: Iron + Plastic  ◆ Support: basketball, volleyball, soccer  ◆ Functions: Modify team score, team foul, control the match timer and shot clock, etc. |