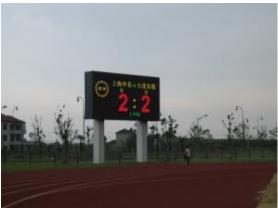

|
|--------------|------------------------------------------------------------------------------------------------------------------------------------------------------------------------------------------------------------------------------------------------------------------------------------------------------|
| Lite Console | Type: KS-GC15 Size: 265x220x100(mm)  ◆ Used with the Ultra score software  ◆ Communication: USB, RS485  ◆ With 4.3" color LCD screen  ◆ Material: Iron + Plastic  ◆ Support: basketball, volleyball, soccer  ◆ Functions: Modify team score, team foul, control the match timer and shot clock, etc. |



# 4. Projects









## 5. About Kazo Vision

Kazo Vision is a solution provider which focuses on the photo electricity and visual effect. We are providing the software for advertisement, exhibition, and sports field. With our abundant experience in the fields, and our efficient design and development team, by cooperation with the hardware producers and advertisers, we can provide the high quality visual effect to the customer.

With several year development and accumulation, we have mastered most advanced techniques and can accomplish each kind of special visual effect with high efficient and quality in the shortest time. Our professional development team also could make an individual display solution to meet your needs.

We have friendly cooperated with several solution providers in the world wide. Our