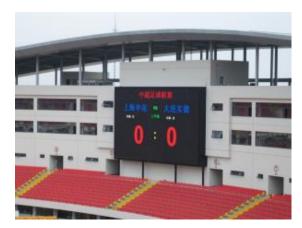

|
|--------------|------------------------------------------------------------------------------------------------------------------------------------------------------------------------------------------------------------------------------------------------------------------------------------------------------|
| Lite Console | Type: KS-GC15 Size: 265x220x100(mm)  ◆ Used with the Ultra score software  ◆ Communication: USB, RS485  ◆ With 4.3" color LCD screen  ◆ Material: Iron + Plastic  ◆ Support: basketball, volleyball, soccer  ◆ Functions: Modify team score, team foul, control the match timer and shot clock, etc. |



# 4. Projects









## 5. About Kazo Vision

Kazo Vision is a solution provider which focuses on the photo electricity and visual effect. We are providing the software for advertisement, exhibition, and sports field. With our abundant experience in the fields, and our efficient design and development team, by cooperation with the hardware producers and advertisers, we can provide the high quality visual effect to the customer.

With several year development and accumulation, we have mastered most advanced techniques and can accomplish each kind of special visual effect with high efficient and quality in the shortest time. Our professional development team also could make an individual display solution to meet your needs.

We have friendly cooperated with several solution providers in the world wide. O