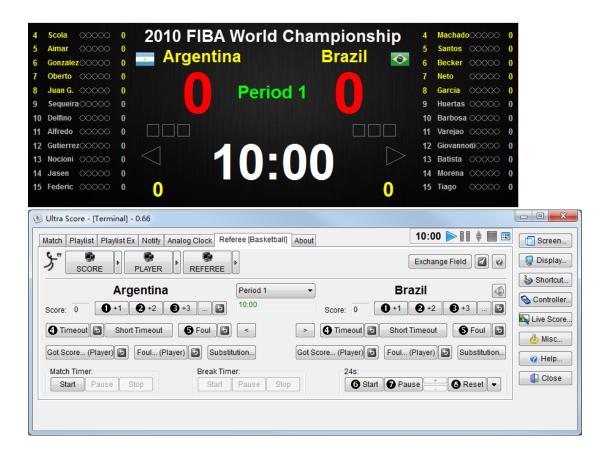

#### 2. Main Functions

- Match information management. You can register the team and members information into the system, and create a round by just select the team name from the list.
- Professional scoreboard. We support many kinds of scoreboards, such as ball games, track
  and field, wrestle, swimming and so on. The content and layout on the display not only refer
  to the official match rules, but also be optimized according to referee's actual using
  experience.
- Highly customizable. All contents in the scoreboard: fonts, color and layout could be modified with our GUI editor. So can make it to meet the effect of your needs.
- Formidable multi-media functions. Can be used to play each kind of text, picture, movie, as well as match's live video. Switch between the score and media information rapidly during the match.
- Convenient referee operation interface. Each kind of match's referee operation user interface has been optimized for the actual need. Most functions can be done by the keyboard shortcut.
- Exhaustive events recording. All operations will be recorded automatically during the match. This can be used for inquiry and statistics in the future.
- Formidable network coordination function. All modules can be chosen freely, and work together in the local area network.
- Abundant display type. You can define each screen to show different contents, such as one for the scoreboard, and another for the live video.
- Reliability. Auto backup function will help you recover the match immediately from the computer fault.
- Expansibility. Could connect to a lot of external count down device, or operation board.