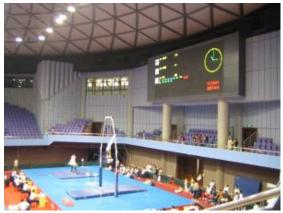

|
|--------------|------------------------------------------------------------------------------------------------------------------------------------------------------------------------------------------------------------------------------------------------------------------------------------------------------|
| Lite Console | Type: KS-GC15 Size: 265x220x100(mm)  ◆ Used with the Ultra score software  ◆ Communication: USB, RS485  ◆ With 4.3" color LCD screen  ◆ Material: Iron + Plastic  ◆ Support: basketball, volleyball, soccer  ◆ Functions: Modify team score, team foul, control the match timer and shot clock, etc. |



# 4. Projects









## 5. About Kazo Vision

Kazo Vision is a solution provider which focuses on the photo electricity and visual effect. We are providing the software for advertisement, exhibition, and sports field. With our abundant experience in the fields, and our efficient design and development team, by cooperation with the hardware producers and advertisers, we can provide the high quality visual effect to the customer.

With several year development and accumulation, we have mastered most advanced techniques and can accomplish each kind of special visual effect with high efficient and quality in the shortest time. Our professional development team also could make an individual display solution to meet your needs.

We have friendly cooperated with several solution providers in the world wide. Our p