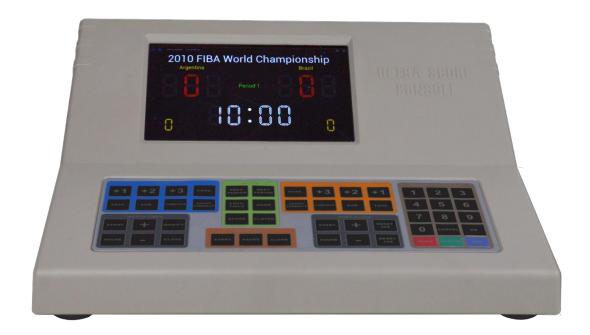

# 3. Wire / Wireless Score Console

| Item          | Details                                                                                                                                                                                                                                                                                                                  |
|---------------|--------------------------------------------------------------------------------------------------------------------------------------------------------------------------------------------------------------------------------------------------------------------------------------------------------------------------|
| Score Console | Type: KS-GC16 Size: 330x290x140(mm)  ◆ Used with the Ultra score software  ◆ Communication: 1*Ethernet, 1*WIFI  ◆ With 7" full color LCD screen  ◆ Material: Plastic  ◆ Support: basketball, volleyball, football, soccer, handball  ◆ Functions: Modify score, foul, control the competition clock and shot clock, etc. |

| Item         | Details                                                                                                                                                                                                                                                                                              |
|--------------|------------------------------------------------------------------------------------------------------------------------------------------------------------------------------------------------------------------------------------------------------------------------------------------------------|
| Lite Console | Type: KS-GC15 Size: 265x220x100(mm)  ◆ Used with the Ultra score software  ◆ Communication: USB, RS485  ◆ With 4.3" color LCD screen  ◆ Material: Iron + Plastic  ◆ Support: basketball, volleyball, soccer  ◆ Functions: Modify team score, team foul, control the match timer and shot clock, etc. |