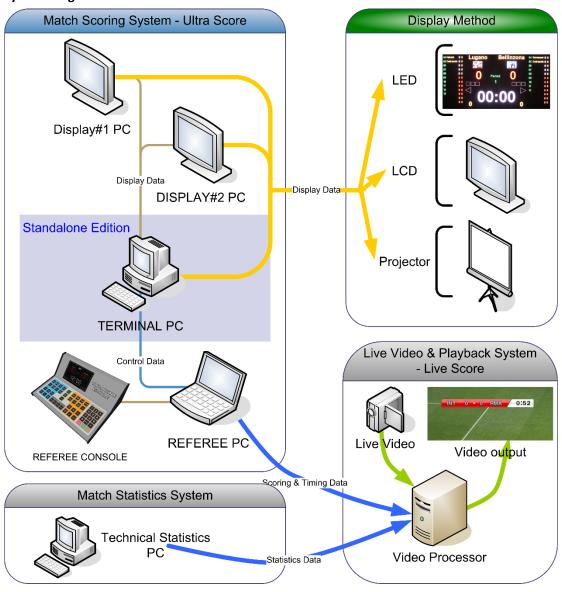

#### **System Diagram:**

This system is composed with several modules, they are: Terminal, Remote Display.

#### • Terminal:

This is the core of the system, which takes charge of inputting match information, controlling the game and displaying the game.

# Remote Display

For some stadium needing a separate computer to control the display system, or several screens to display different content, you could use this module to extend the scoreboard screen and multimedia content to other computers. (Only in network edition, optional)

We provide three editions of this system: **Standalone Edition**, **Network Standard Edition** and **Network Professional Edition**.

**Standalone Edition:** Just install the terminal module on one computer, a majority of score controlling and displaying operation can be done by it.

**Network Standard Edition:** Besides the terminal module, you could also use the display module on another pc, to provide the scoreboard or media contents to the other video devices.

**Network Professional Edition:** You can combine all modules freely and experience the powerful functions offered by several computers' cooperation.