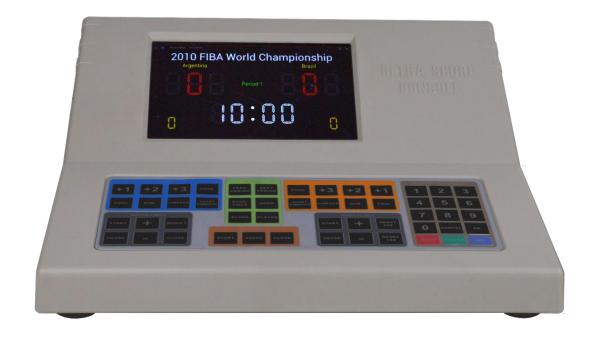

# 2.2 Wire / Wireless Score Console

| Item          |       | Details                                                            |
|---------------|-------|--------------------------------------------------------------------|
| Wire/Wireless | score | Type: KS-GC16 Size: 330x290x140(mm)                                |
| console       |       | <ul> <li>Used with the Ultra score software</li> </ul>             |
|               |       | ◆ Communication: 1*Ethernet, 1*WIFI                                |
|               |       | ♦ With 7" full color LCD screen                                    |
|               |       | ◆ Material: Plastic                                                |
|               |       | ◆ Support: Handball beach                                          |
|               |       | • Functions: Scoring, timing, giving a point to team member, foul, |
|               |       | switching between ads and scoreboard etc.                          |