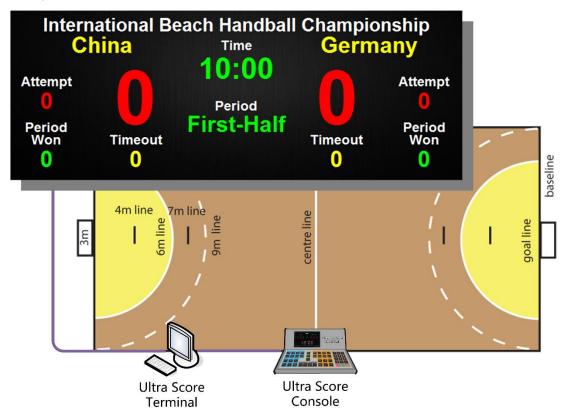

#### 1.2 System Structure Description

- 1) Two LED screens are controlled by separate computer which connects with LED sending card.
- 2) One laptop and score console are equipped on the court working as Ultra score terminal special for referees' operation.
- 3) All computers are connected into LAN in stadium.
- 4) Both of the LED screens can show the same contents or different contents as required.