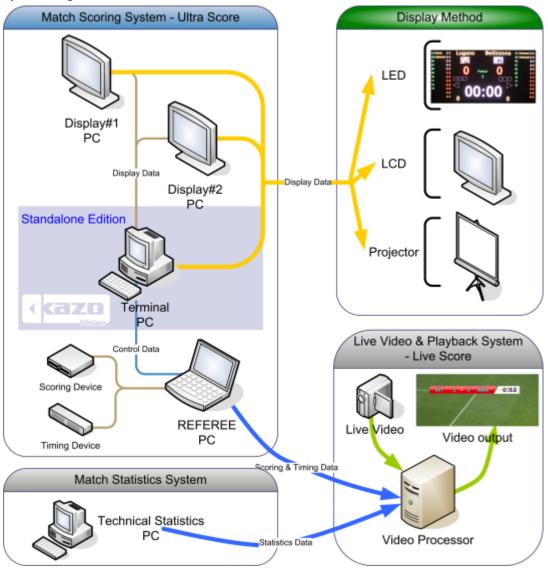

## **System Diagram:**

#### 1.2 System Structure Description

- 1) Two LED screens are controlled by separate computer which connects with LED sending card.
- 2) One laptop and score console are equipped on the court working as Ultra score terminal special for referees' operation.
- 3) All computers are connected into LAN in stadium.
- 4) Both of the LED screens can show the same contents or different contents as required.

#### Standalone Edition:

Match management, Scoring, and Media display functions, all in one installed on a PC. Referee must do operation on the PC for display directly.

It is suitable for the stadium where has just one screen, which doesn't have strict needs of the scoring and timing accuracy.

## **Network Standard Edition:**

Score terminal and media player functions can be installed on 2 PCs respectively. So that one independent PC can be setup on the courtside special for referee's operation, the other PC running as media player to manage the LED display.

#### **Network Professional Edition:**

Except the function of score terminal, 1-3 media players can be equipped on PCs separately, in order to display different contents on several LED screens.

It is suitable for the stadium where has more than 2 screens where referee need to do scoring on the courtside and LED screens need to display different contents separately. (For example, one LED screen is for scoreboard and another is for advertising or player info).