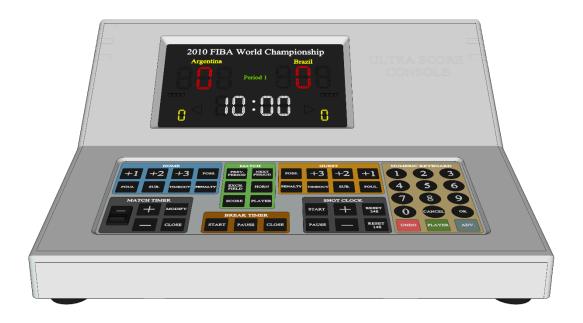

## 2.2 Score Console

| Products      | Details                                                                                                                                                                                                                                                              |
|---------------|----------------------------------------------------------------------------------------------------------------------------------------------------------------------------------------------------------------------------------------------------------------------|
| Score console | Type: KS-GC16  ◆ Size: 330x290x140(mm) Net weight: 3kg  ◆ Used with the Ultra score software  ◆ Communication: 1*Ethernet, 1*WIFI  ◆ With 7" full color LCD screen  ◆ Supports: Equestrian-Polo  ◆ Functions: Scoring, timing, switching between ads and scoreboard, |
|               | etc.                                                                                                                                                                                                                                                                 |