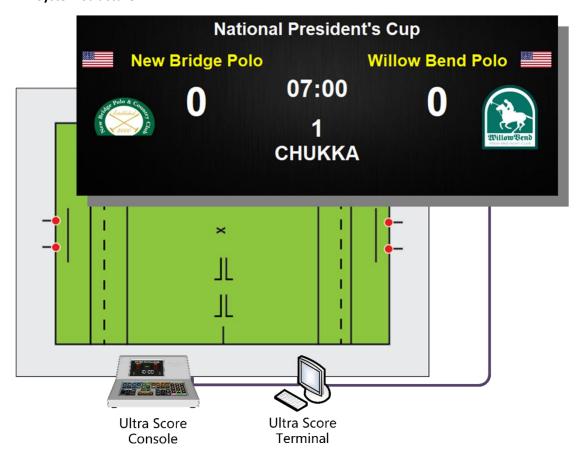

## 1.1 System Structure

## **System Description**

- 1) Full-color LED screen: One or two LED screens are equipped for one court, controlled by one computer to display scoreboard, live video and advertisement.
- Ultra Score Software: Installed on the computer for LED control to accomplish the functions
  of event arrangement, scoring and timing, players and referees' information, and
  advertisement.
- 3) Score console: One score console is equipped for one court, connected to PC running Ultra score software by wire or via WIFI, working as scoring and timing terminal special for referees' operation.